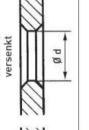

Bolzenloch zylindrisch

Lattermaß innen = Innermaß

Lattenmaß außen

Radnabe

Lochkreis = LK

PØ