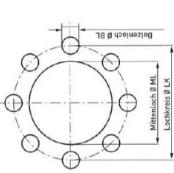

7 3 4

RS\_Reifenspur (Reifenmitte-Reifenmitte)
IB\_Innenbreite Reifen
AB\_Außenbreite Reifen
BB\_Blockbreite

Ventil

Außenbreite AB

AW\_Achsweite (Flanschbreite)

mm = p Bolzenlochanzahl = mm Lochkreis Ø LK

Bolzenloch mm PØ

Bolzenloch zylindrisch

Lattermaß innen = Innermaß

Lattenmaß außen

Radnabe

Lochkreis = LK

PØ