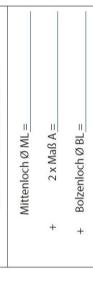

Bolzenloch zylindrisch

Lattermaß innen = Innermaß

Lattenmaß außen

Radnabe

Lochkreis = LK

PØ

Lattenmaß außen = (= Innenmaß) 8

mm

ergibt Lochkreis Ø LK =

You created this PDF from an application that is not licensed to print to novaPDF printer (http://www.novapdf.com)