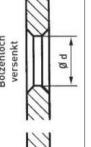

Bolzenloch zylindrisch

Lattermaß innen = Innermaß

Lattenmaß außen

Radnabe

Lochkreis = LK

PØ