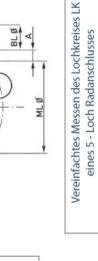

Bolzenloch zylindrisch

Lattermaß innen = Innermaß

Lattenmaß außen

Radnabe

Lochkreis = LK

PØ